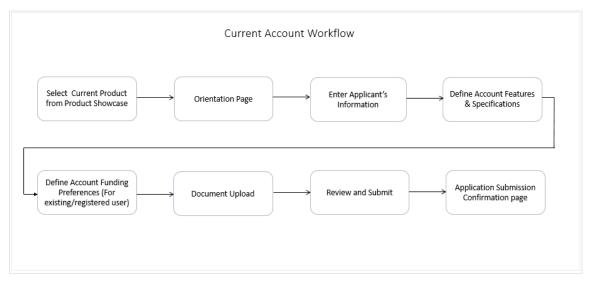

#### **Current Account Application Workflow**

Following are the steps involved in the account application submission:

- **Applicant Information**: The applicant information sections consist of details such as basic personal information, identity, contact, and employment information of the applicant.
- Features & Specifications: In this section, you can customize your account by defining your preferences related to features provided against the account including debit card, cheque book and account statement.
- Account Funding: This section is enabled for an existing customer, that is, for an applicant who has previously applied for and holds an account with the bank. As an existing customer, you will be provided with the option to fund the account you are applying for, through own account transfer, that is, you can select any of your existing current or savings accounts by which to fund the initial deposit of the new account.
- **Document Upload**: You might be required to provide documents supporting various proofs i.e. proof of identity, address proof, etc. that you have defined as part of the application. This feature enabled you to upload documents supporting these proofs. You can upload multiple documents against a document type.

- **Review and Submit**: This section displays the summary of the application. You can verify details submitted as part of the application and can modify information if required.
- **Confirmation**: This section displays a message confirming that the application has been submitted along with details such as reference number and status. It also displays additional steps that might be required to be taken by the applicant or the bank.

All the sections defined above, apart from Review and Submit and Confirmation, will be displayed in the order defined specifically for Current Account applications by the bank administrator in the workflow configuration screen.

#### To apply for a current account

• Select Current Account on the product showcase screen. A screen containing all the offers available under the selected current account product is displayed.

### 3.1 Offer List

• Click on the **Apply** option available on the desired offer card. The **Orientation** screen of the specific current account offer is displayed containing details informing the applicant about the steps involved in the application, details required for application and eligibility criteria.