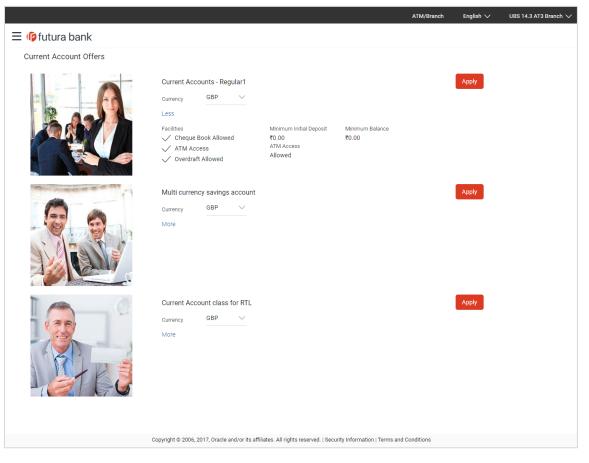

#### To apply for a current account

• Select Current Account on the product showcase screen. A screen containing all the offers available under the selected current account product is displayed.

### 3.1 Offer List

• Click on the **Apply** option available on the desired offer card. The **Orientation** screen of the specific current account offer is displayed containing details informing the applicant about the steps involved in the application, details required for application and eligibility criteria.